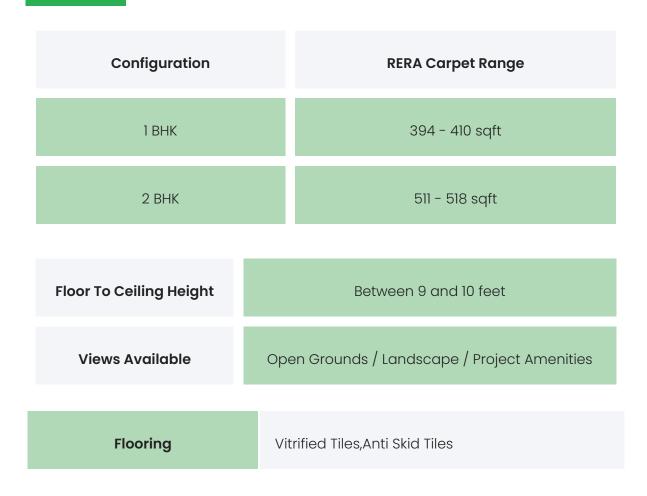

### PROJECT & AMENITIES

| Time Line                     | Size         | Typography  |
|-------------------------------|--------------|-------------|
| Completed on 30th March, 2025 | 2523.91 Sqmt | 1 BHK,2 BHK |